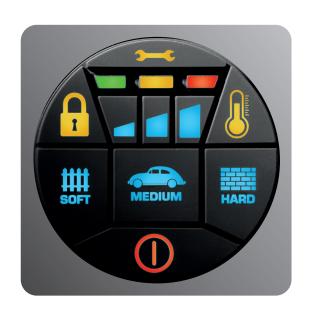

## DIGITAL CONTROL SYSTEM

Power level indicator

Visual indication of the washing power level used

ON/OFF switch with soft start system

I / O switch, it lights up when pressed

Ordinary maintenance light

#### Light flashing:

it is necessary an ordinary maintenance control

Child safety system

The machine is powered but cannot be used

Temperature warning light

#### Light flashing:

the operating temperature has exceeded the reference threshold

**Under Operation** 

Stand-by

Automatic shut off system

### Coloured steady lights indicating the machine status.

Steady red light: the machine has been automatically disconnected because it has not been used for more than 20 minutes

Washing program selection

**Program SOFT: 50% ENERGY SAVING** to wash bycicles and garden furniture.

**Program MEDIUM: 25% ENERGY SAVING** to wash cars, motorbikes and caravans

Program HARD: 100% POWER

to wash brick walls, asphalt and driveways