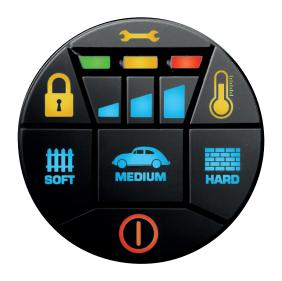

## DIGITAL CONTROL SYSTEM

Power level indicator

Visual indication of the washing power level used

ON/OFF switch with soft start system

I / O switch, it lights up when pressed

Ordinary maintenance light

#### Light flashing:

it is necessary an ordinary maintenance control

Child safety system

The machine is powered but cannot be used

Temperature warning light

#### Light flashing:

the operating temperature has exceeded the reference threshold

**Under Operation** 

Stand-by

Automatic shut off system

### Coloured steady lights indicating the machine status.

Steady red light: the machine has been automatically disconnected because it has not been used for more than 20 minutes

Washing program selection

**Program SOFT: 50% ENERGY SAVING** to wash bycicles and garden furniture.

**Program MEDIUM: 25% ENERGY SAVING** to wash cars, motorbikes and caravans

Program HARD: 100% POWER

to wash brick walls, asphalt and driveways