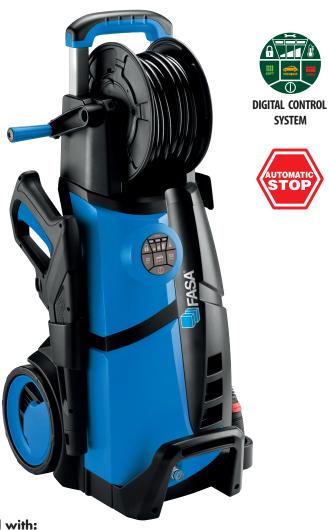

### Solar plus 160 DIGIT

- Equipped with:
- Three pistons, aluminium pump head with built-in by-pass valve Automatic Stop System **Digital Control System** Telescopic handle Accessory storage facility Standard set of accessories Adjustable Foam System Hose-reel Turbo lance High pressure hose / pump quick coupling Handle for horizontal transport and large wheels with rubber tread

| Solar plus 160 DIGIT |
|----------------------|
| 8.113.0016C          |
| 160                  |
| 510                  |
| 2500                 |
| 230 V ~ 50 Hz        |
| 37x37x67 cm/13 Kg    |
| -                    |
|                      |