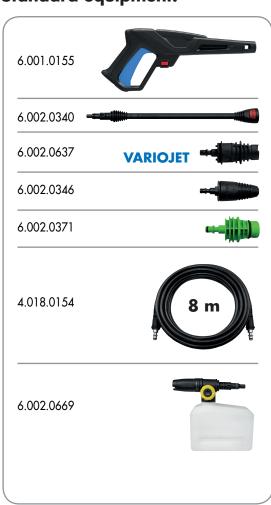

## HOBBY LINE

# Cold water high-pressure cleaners

### Solar plus 160 DIGIT



- Equipped with:
- Three pistons, aluminium pump head with built-in by-pass valve Automatic Stop System **Digital Control System** Telescopic handle Accessory storage facility Standard set of accessories Adjustable Foam System Hose-reel Turbo lance High pressure hose / pump quick coupling Handle for horizontal transport and large wheels with rubber tread

| Solar plus 160 DIGIT |
|----------------------|
| 8.113.0016C          |
| 160                  |
| 510                  |
| 2500                 |
| 230 V ~ 50 Hz        |
| 37x37x67 cm/13 Kg    |
| -                    |
|                      |

### **Standard equipment:**







## DIGITAL CONTROL SYSTEM





Power level indicator

Visual indication of the washing power level used



ON/OFF switch with soft start system

I / O switch, it lights up when pressed



Ordinary maintenance light

#### Light flashing:

it is necessary an ordinary maintenance control



Child safety system

The machine is powered but cannot be used



Temperature warning light

#### Light flashing:

the operating temperature has exceeded the reference threshold



**Under Operation** 



Stand-by



Automatic shut off system

### Coloured steady lights indicating the machine status.

Steady red light: the machine has been automatically disconnected because it has not been used for more than 20 minutes







Washing program selection

**Program SOFT: 50% ENERGY SAVING** to wash byci